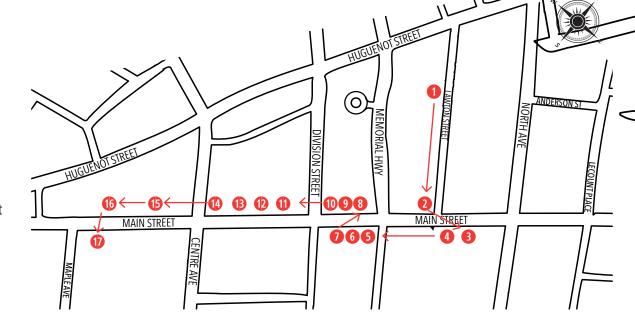

## THE RED-NOSED REINDEER

Read along as you stroll down Main Street. Start at the Library and follow the StoryWalk® map to find the next page!

- New Rochelle Public Library:
  1 Library Plaza (Lawton Street Entrance)
- Mexican Corner Restaurant: 497 Main St
- 3 Jay's Children's Clothing Boutique: 490 Main St
- 490D Main St
- 5 M&M Deli Café: 514 Main St
- 6 Liebman's: 518 Main St
- 1 FIX 4 U Phone Shop/Repair: 522 Main St
- 8 Raymond Opticians: 521 Main St
- Habib's Hair Salon: 523 Main St
- Warave to Go: 530 Main St
- 1 The Curtain Shop: 541 Main St
- Consign It on Main / Sweet Preserves: 543 Main St
- (B) New Rochelle Prescription Center: 551 Main St

- 1 Talner Jewelers: 565 Main St
- Little Mexican Café: 581 Main St
- 15 TF Andrew Carpet One Floor & Home: 607 Main St
- We Rock the Spectrum Children's Gym: 606 Main St